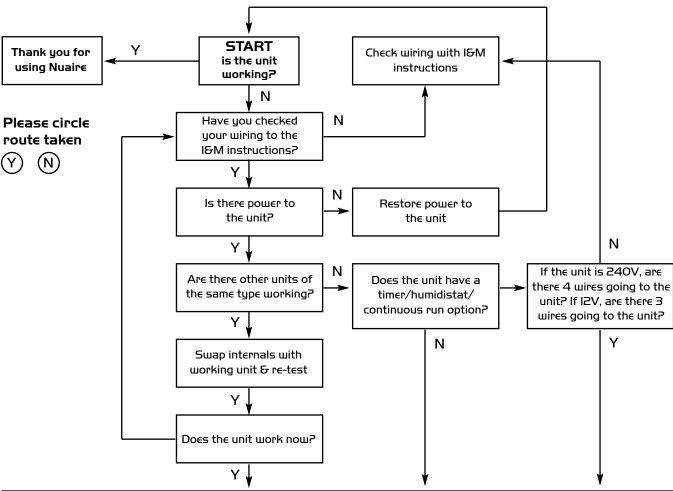

However, should you have any problems regarding the installation of the product, please follow the "fault finder" below circling the route taken (Y, N).

If after completing the diagnostic check, you cannot get the unit to function correctly; **please do not return the unit**. First, complete the form section at the bottom of this page and Fax the page to us.